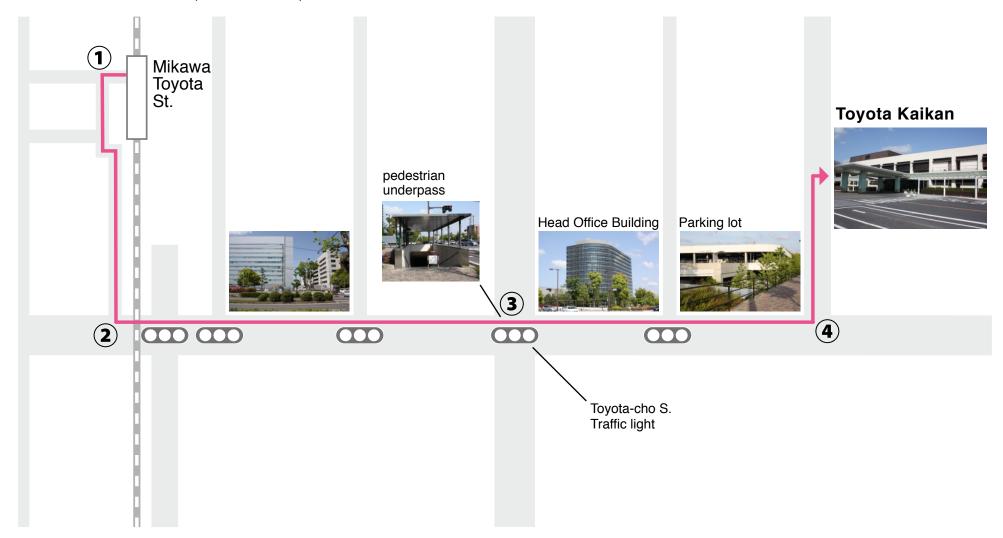

## Route map from Mikawa-Toyota Station to the museum

Address: 1 Toyota-cho, Toyota, Aichi, 471-0826 Japan

**Telephone:** 0565 29 3345 (in Japan)

+81 565 29 3345 (from overseas)

- ① Exit Mikawa-Toyota Station and walk in the left direction along the railroad for about 300 meters until reaching a large street.
- ② Turn left and keep on the street for about 500 meters to the Toyota-cho S. crossing.
- ③ Go straight through the pedestrian underpass and continue the street, keeping the tall, black-color building and then Parking lot to your left for about 300 meters.
- ④ You will find the entrance signboard of Toyota Kaikan in your left side.